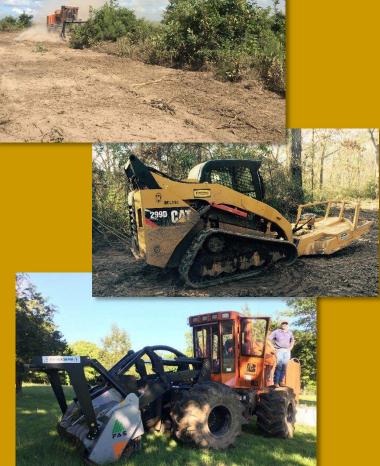

Tejas Ranch & Game Fence has both the equipment and expertise to clear your property, with the ability to mulch large stands of trees with a 2016 Barko 930B with a FAE Advanced Technologies Shredder, and other machinery designed to efficiently remove underbrush and overgrowth.